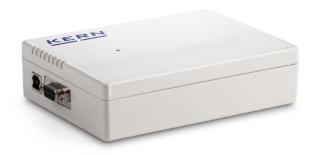

# KFRN YKV-02

Modern, digital weighing transmitter for fast acquisition of weighing data and forwarding to a wide variety of output media such as tablets, networks, PLC controls etc. - ideal for operating balances in plants or conveyor systems

#### Construction

Dimensions housing (WxDxH): 100 x 140 x 35 mm Dimensions of display device 100 x 140 x 35 mm

(WxDxH):