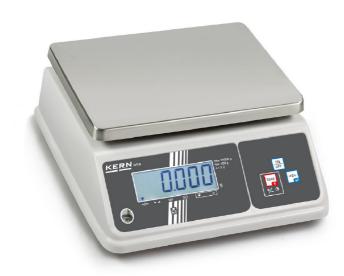

## KERN WTB10K-3N

Ideal for food industry, thanks to its IP65 protection and special checkweighing display, now also with EC type approval [M]

| Measuring system                                |                      |
|-------------------------------------------------|----------------------|
| Adjustment options:                             | External calibration |
| Linearity:                                      | 4 g                  |
| Number of weighing ranges:                      | 1                    |
| Readability [d]:                                | 2 g                  |
| Recommended adjusting weight:                   | 15 kg (M1)           |
| Repeatability:                                  | 2 g                  |
| Resolution:                                     | 7500                 |
| Stabilisation time under laboratory conditions: | 2 s                  |
| Tare range:                                     | -14,998 kg           |
| Warm up time:                                   | 30 min               |
| Weighing capacity [Max]:                        | 15 kg                |
| Weighing system:                                | Strain gauge         |
| Weighing units:                                 | g                    |

| Construction                        |                      |
|-------------------------------------|----------------------|
| Casing material:                    | Plastic              |
| Dimensions housing (WxDxH):         | 286 x 316 x 126,5 mm |
| Level indicator:                    | yes                  |
| Material weighing plate:            | stainless steel      |
| Overall dimensions mounted (WxDxH): | 286 x 316 x 126,5 mm |
| Revolving screw feet:               | yes                  |
| Weighing surface (WxD):             | 263 x 203 mm         |