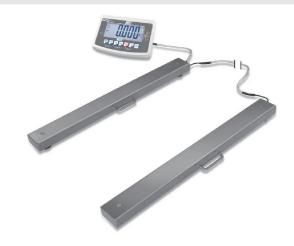

| Construction                          |                     |
|---------------------------------------|---------------------|
| Cable length:                         | 5 m                 |
| Cable length of display device:       | 5 m                 |
| Dimensions of display device (WxDxH): | 250 x 160 x 65 mm   |
| Dimensions of weighing plate (WxDxH): | 1200 x 160 x 100 mm |
| Material weighing plate:              | Steel lacquered     |
| Revolving screw feet:                 | yes                 |
| Wall mount:                           | yes                 |
| Weighing surface (WxD):               | 1200 x 160 mm       |