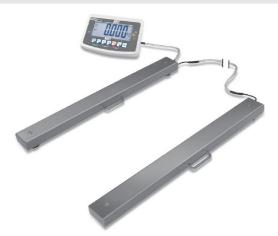

## KERN UFA6T-3L

Highly versatile weighing beams (IP67) for large loads to 6 t

| DAkkS Certificate:                                                                                                                                  | 963-132                                                            |
|-----------------------------------------------------------------------------------------------------------------------------------------------------|--------------------------------------------------------------------|
| Category                                                                                                                                            |                                                                    |
| Brand:                                                                                                                                              | KERN                                                               |
| Category:                                                                                                                                           | Balances                                                           |
| Product Group:                                                                                                                                      | Weighing beams                                                     |
| Packaging & shipping                                                                                                                                |                                                                    |
| Delivery:                                                                                                                                           | 48 h                                                               |
| Dimensions packaging (WxDxH):                                                                                                                       | 2100 x 450 x 370 mm                                                |
| Gross weight:                                                                                                                                       | 162 kg                                                             |
| Net weight:                                                                                                                                         | 133 kg                                                             |
| Shipping method:                                                                                                                                    | Freight forwarder                                                  |
| Construction                                                                                                                                        |                                                                    |
|                                                                                                                                                     |                                                                    |
| Cable length:                                                                                                                                       | 5 m                                                                |
| Cable length:<br>Cable length of display device:                                                                                                    | 5 m<br>5 m                                                         |
| U U U U U U U U U U U U U U U U U U U                                                                                                               | •                                                                  |
| Cable length of display device:<br>Dimensions of display device                                                                                     | 5 m                                                                |
| Cable length of display device:<br>Dimensions of display device<br>(WxDxH):<br>Dimensions of weighing plate                                         | 5 m<br>250 x 160 x 65 mm                                           |
| Cable length of display device:<br>Dimensions of display device<br>(WxDxH):<br>Dimensions of weighing plate<br>(WxDxH):                             | 5 m<br>250 x 160 x 65 mm<br>2000 x 160 x 100 mm                    |
| Cable length of display device:<br>Dimensions of display device<br>(WxDxH):<br>Dimensions of weighing plate<br>(WxDxH):<br>Material weighing plate: | 5 m<br>250 x 160 x 65 mm<br>2000 x 160 x 100 mm<br>Steel lacquered |