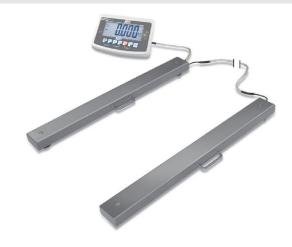

## **KERN UFA3T1**

Highly versatile weighing beams (IP67) for large loads to 6 t

| Measuring system                                |                      |
|-------------------------------------------------|----------------------|
| Adjustment options:                             | External calibration |
| Linearity:                                      | 2 kg                 |
| Load cell connection:                           | 6-wire               |
| Readability [d]:                                | 1 kg                 |
| Recommended adjusting weight:                   | 3000 kg (M2)         |
| Repeatability:                                  | 1 kg                 |
| Resolution:                                     | 3000                 |
| Stabilisation time under laboratory conditions: | 2 s                  |
| Tare range:                                     | -3 t                 |
| Warm up time:                                   | 10 min               |
| Weighing capacity [Max]:                        | 3t                   |
| Weighing system:                                | Strain gauge         |
| Weighing units:                                 | kg lb                |

| Construction                          |                     |
|---------------------------------------|---------------------|
| Cable length:                         | 5 m                 |
| Cable length of display device:       | 5 m                 |
| Dimensions of display device (WxDxH): | 250 x 160 x 65 mm   |
| Dimensions of weighing plate (WxDxH): | 1200 x 120 x 100 mm |
| Material weighing plate:              | Steel lacquered     |
| Revolving screw feet:                 | yes                 |
| Wall mount:                           | yes                 |
| Weighing surface (WxD):               | 1200 x 120 mm       |