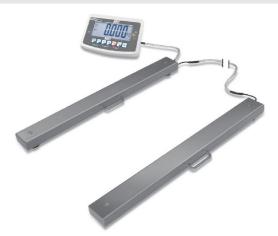

## KERN UFA 3T-3L

Highly versatile weighing beams (IP67) for large loads to 6 t