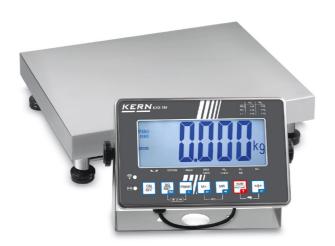

# KERN SXS6K-3M

Stainless steel platform scale with stainless steel IP68 display and EC type approval [M]

| Measuring system                                |                      |
|-------------------------------------------------|----------------------|
| Adjustment options:                             | External calibration |
| Linearity:                                      | 1 g   2 g            |
| Load cell connection:                           | 6-wire               |
| Readability [d]:                                | 1 g   2 g            |
| Recommended adjusting weight:                   | 6 kg (M1)            |
| Repeatability:                                  | 1 g   2 g            |
| Resolution:                                     | 3 3.000              |
| Stabilisation time under laboratory conditions: | 2 s                  |
| Tare range:                                     | -6 kg                |
| Warm up time:                                   | 10 min   10 min      |
| Weighing capacity [Max]:                        | 3 kg   6 kg          |
| Weighing system:                                | Strain gauge         |
| Weighing units:                                 | kg                   |

# KERN SXS6K-3M

Stainless steel platform scale with stainless steel IP68 display and EC type approval [M]

Level indicator: yes

Material weighing plate: stainless steel

Revolving screw feet: yes Wall mount: yes

Weighing surface (WxD): 300 x 240 mm