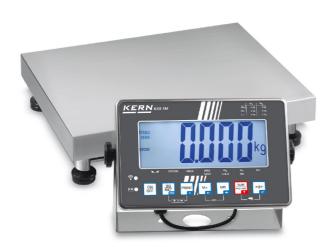

# KERN SXS100K-2LM

Stainless steel platform scale with stainless steel IP68 display and EC type approval [M]

Level indicator: yes

Material weighing plate: stainless steel

Revolving screw feet: yes Wall mount: yes

Weighing surface (WxD): 650 x 500 mm