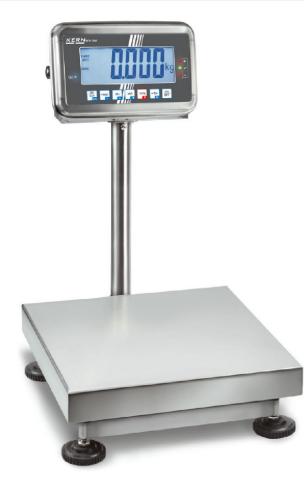

# KERN SFB30K10HIPM

Stainless steel platform balance with dust and spray protection to IP65 and EC type approval [M]

### Construction

| 0011011 0011011                          |                    |
|------------------------------------------|--------------------|
| Cable length of display device:          | 0 mm               |
| Dimensions of display device<br>(WxDxH): | 266 x 165 x 96 mm  |
| Dimensions of weighing plate<br>(WxDxH): | 300 x 240 x 100 mm |
| of stand:                                | 40 cm              |
| Level indicator:                         | yes                |
| Material weighing plate:                 | stainless steel    |
| Overall dimensions mounted (WxDxH):      | 300 x 400 x 390 mm |
| Revolving screw feet:                    | yes                |
| Weighing surface (WxD):                  | 300 x 240 mm       |
|                                          |                    |