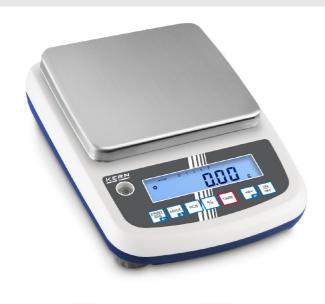

| Construction                          |                   |
|---------------------------------------|-------------------|
| Casing material:                      | Plastic           |
| Dimensions housing (WxDxH):           | 210 x 315 x 90 mm |
| Dimensions of weighing plate (WxDxH): | 190 x 180 x 95 mm |
| Level indicator:                      | yes               |
| Material weighing plate:              | stainless steel   |
| Weighing surface (WxD):               | 190 x 180 mm      |