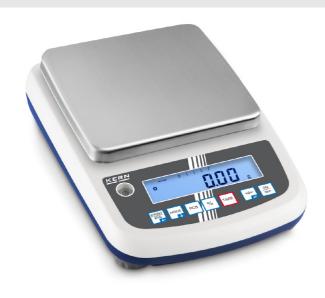

### Construction

Casing material:

Dimensions draft shield (WxDxH):

Dimensions housing (WxDxH):

Level indicator:

Material weighing plate:

Revolving screw feet:

Weighing surface (d):

Plastic

124 x 119 x 80 mm

210 x 315 x 90 mm

yes

stainless steel

yes

120