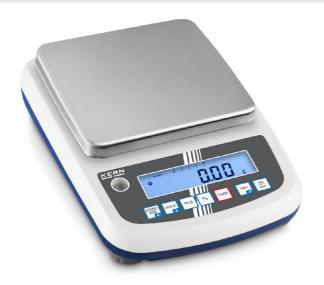

## KERN PFB 300-3

Quick-display precision balance with user-friendly concept of operation - now with larger housing for more secure footing

| Measuring system |  |
|------------------|--|
|------------------|--|

Minimum ambient temperature:

| Power supply                        |                          |
|-------------------------------------|--------------------------|
| Input voltage:                      | 100 V - 240 V 50 / 60 Hz |
| Mains adapter:                      | Mains adapter external   |
| Mains adapter/adapter included:     | US EURO CH UK            |
| o .                                 |                          |
| Service                             |                          |
| DAkkS Certificate:                  | 963-127                  |
| Cotogon                             |                          |
| Category                            |                          |
| Brand:                              | KERN                     |
| Category:                           | Balances                 |
| Product Group:                      | Precision balance        |
| Packaging & shipping                |                          |
|                                     |                          |
| Delivery:                           | 24 h                     |
| Dimensions packaging (WxDxH):       | 375 x 280 x 275 mm       |
| Gross weight:                       | 2,300 kg                 |
| Net weight:                         | 2 kg                     |
| Shipping method:                    | Parcel service           |
| Construction                        |                          |
| Casing material:                    | Plastic                  |
| Dimensions draft shield (WxDxH):    | 124 x 119 x 80 mm        |
| Dimensions housing (WxDxH):         | 210 x 315 x 90 mm        |
| Level indicator:                    | yes                      |
| Material weighing plate:            | stainless steel          |
| Overall dimensions mounted (WxDxH): | 210 x 315 x 160 mm       |
| Weighing surface (d):               | 80                       |
|                                     |                          |