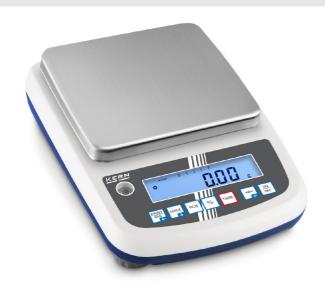

| Construction                     |                   |
|----------------------------------|-------------------|
| Casing material:                 | Plastic           |
| Dimensions draft shield (WxDxH): | 124 x 119 x 80 mm |
| Dimensions housing (WxDxH):      | 210 x 315 x 90 mm |
| Level indicator:                 | yes               |
| Material weighing plate:         | stainless steel   |
| Weighing surface (d):            | 120               |