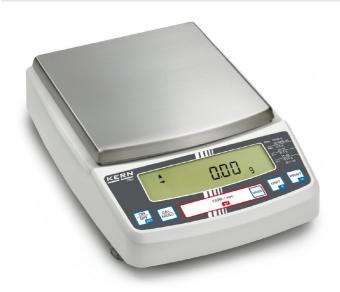

## KERN PBJ6200-2M

Multifunctional laboratory balance with single-cell weighing system and EC type approval [M]

| Construction                          |                       |
|---------------------------------------|-----------------------|
| Casing material:                      | Cast aluminium alloys |
| Dimensions housing (WxDxH):           | 205 x 325 x 85 mm     |
| Dimensions of weighing plate (WxDxH): | 170 x 180 x 5 mm      |
| Level indicator:                      | yes                   |
| Material weighing plate:              | stainless steel       |
| Revolving screw feet:                 | yes                   |
| Weighing surface (WxD):               | 170 x 180 mm          |

| Display                       |          |
|-------------------------------|----------|
| Display digit height (large): | 1.400 cm |

| Technical data about verification               |         |  |
|-------------------------------------------------|---------|--|
| Minimum load [Min]:                             | 1 g     |  |
| Periodic Verification for Italy:                | 969-112 |  |
| Verification approval conforming to 2014/31/EU: | yes     |  |
| Verification by KERN possible:                  | yes     |  |
| Verification class:                             | 1       |  |
| Verification value [e]:                         | 100 mg  |  |