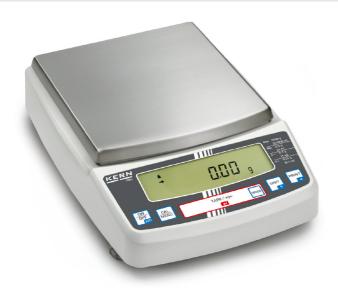

## KERN PBJ4200-2M

Multifunctional laboratory balance with single-cell weighing system and EC type approval [M]