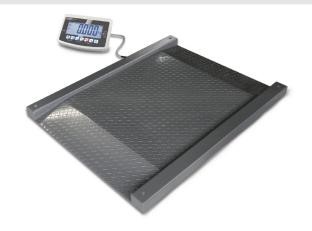

## KERN NFB 600K200M

Drive-through scale (IP67) with XXL display device and EC type approval [M]

| Measuring system                                |                      |
|-------------------------------------------------|----------------------|
| Adjustment options:                             | External calibration |
| Linearity:                                      | 400 g                |
| Load cell connection:                           | 6-wire               |
| Number of weighing ranges:                      | 1                    |
| Readability [d]:                                | 200 g                |
| Recommended adjusting weight:                   | 600 kg (M2)          |
| Repeatability:                                  | 200 g                |
| Resolution:                                     | 3000                 |
| Stabilisation time under laboratory conditions: | 2 s                  |
| Tare range:                                     | -600 kg              |
| Warm up time:                                   | 10 min               |
| Weighing capacity [Max]:                        | 600 kg               |
| Weighing system:                                | Strain gauge         |
| Weighing units:                                 | kg                   |

| Construction                          |                     |
|---------------------------------------|---------------------|
| Cable length of display device:       | 5 m                 |
| Dimensions of display device (WxDxH): | 250 x 160 x 58 mm   |
| Dimensions of weighing plate (WxDxH): | 1600 x 1200 x 80 mm |
| Level indicator:                      | yes                 |
| Material weighing plate:              | Metal lacquered     |
| Revolving screw feet:                 | yes                 |
| Wall mount:                           | yes                 |
| Weighing surface (WxD):               | 1000 x 1000 mm      |