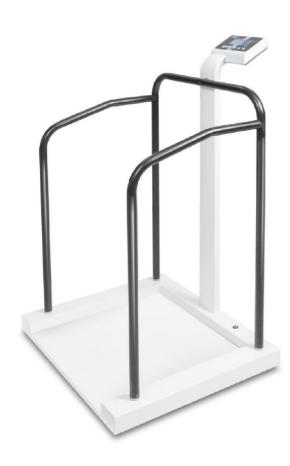

# KERN MTA 400K-1M

Sturdy handrail scale for a secure feeling during weighing - with EC type approval and approval for professional medical use in medical diagnostics

| Measuring system              |                      |
|-------------------------------|----------------------|
| Adjustment options:           | External calibration |
| Linearity:                    | 100 g   200 g        |
| Readability [d]:              | 100 g   200 g        |
| Recommended adjusting weight: | 400 kg (M1)          |
| Repeatability:                | 100 g   200 g        |
| Resolution:                   | 3 2.000              |
| Tare range:                   | -399,800 kg          |
| Warm up time:                 | 10 min   10 min      |
| Weighing capacity [Max]:      | 300 kg   400 kg      |
| Weighing system:              | Strain gauge         |
| Weighing units:               | kg                   |

## KERN MTA400K-1M

Sturdy handrail scale for a secure feeling during weighing - with EC type approval and approval for professional medical use in medical diagnostics

780 x 680 x 68 mm Dimensions of weighing plate (WxDxH): of stand: 94 cm Level indicator: yes Material weighing plate: Plastic Overall dimensions mounted 780 x 680 x 1100 mm (WxDxH): Weighing surface (WxD): 600 x 600 mm