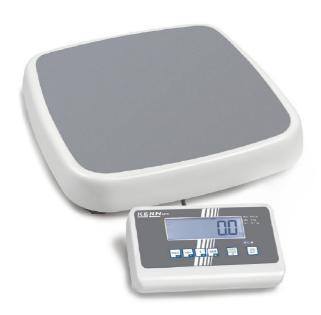

## KERN MPC300K-1LM

Professional personal floor scale with EC type approval and approval for medical use for professional use in medical diagnostics

| Measuring system                                |                      |
|-------------------------------------------------|----------------------|
| Adjustment options:                             | External calibration |
| Linearity:                                      | 100 g                |
| Readability [d]:                                | 100 g                |
| Recommended adjusting weight:                   | 250 kg (M1)          |
| Repeatability:                                  | 100 g                |
| Resolution:                                     | 3000                 |
| Stabilisation time under laboratory conditions: | 3 s                  |
| Tare range:                                     | 299,900 kg           |
| Warm up time:                                   | 10 min               |
| Weighing capacity [Max]:                        | 300 kg               |
| Weighing system:                                | Strain gauge         |
| Weighing units:                                 | kg                   |

# KERN MPC300K-1LM

Professional personal floor scale with EC type approval and approval for medical use for professional use in medical diagnostics

| Level indicator:                    | yes                |
|-------------------------------------|--------------------|
| Material weighing plate:            | Plastic            |
| Overall dimensions mounted (WxDxH): | 450 x 500 x 120 mm |
| Wall mount:                         | yes                |