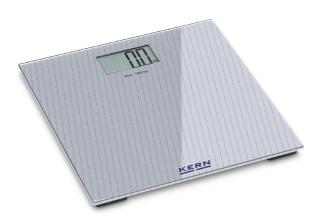

## KERN MGD100K-1S05

Elegant look combined with large, flat glass weighing plate to make it easier to step on and give maximum safety

| ssible |
|--------|
|        |
|        |
|        |
|        |
|        |
|        |
|        |
|        |
|        |
|        |
|        |
|        |
|        |
|        |
|        |
|        |
|        |
|        |
|        |
|        |
|        |
|        |
|        |