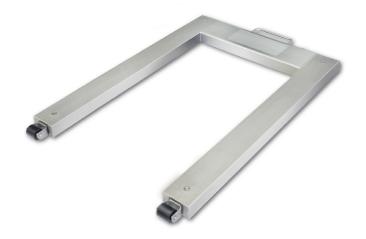

# KERN KFU1500V30M

U-shaped weighing bridge, stainless steel

### Construction

Cable length: 5 m

Dimensions of weighing plate 840 x 1300 x 90 mm

(WxDxH):

Material weighing plate: stainless steel

Revolving screw feet: yes