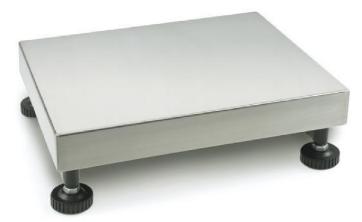

## KERN KFP6V20M

Platform with stainless steel weighing plate and IP65

## FACTORY

| Measuring system                         |                    |
|------------------------------------------|--------------------|
| Load cell connection:                    | 4-wire             |
| Readability [d]:                         | 200 mg             |
| Weighing capacity [Max]:                 | 6 kg               |
| Technical data about verification        |                    |
| Minimum load [Min]:                      | 20 g   40 g        |
| Verification by KERN possible:           | yes                |
| Verification value [e]:                  | 1 g   2 g          |
| Service                                  |                    |
| DAkkS Certificate:                       | 963-128            |
| Verification:                            | 965-228            |
| Category                                 |                    |
| Brand:                                   | KERN               |
| Category:                                | Platforms          |
| Product Group:                           | Platform           |
| Packaging & shipping                     |                    |
| Delivery:                                | 24 h               |
| Dimensions packaging (WxDxH):            | 315 x 310 x 165 mm |
| Gross weight:                            | 4,300 kg           |
| Net weight:                              | 3,700 kg           |
| Shipping method:                         | Parcel service     |
| Construction                             |                    |
| Cable length:                            | 2,500 m            |
| Dimensions of weighing plate<br>(WxDxH): | 230 x 230 x 110 mm |
| Material weighing plate:                 | stainless steel    |
| Revolving screw feet:                    | yes                |

Weighing surface (WxD):

230 x 230 mm