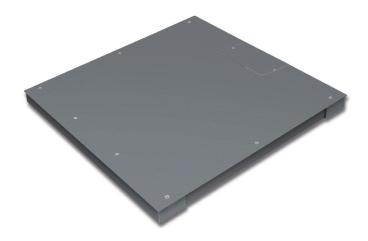

## KERN KFP600V20SNM

Weighing bridge, screwed, lacquered with IP67

Material weighing plate: Steel lacquered Revolving screw feet: yes Weighing surface (WxD): 1000 x 1000 mm

| Construction                 |                     |
|------------------------------|---------------------|
| Cable length:                | 5 m                 |
| Dimensions of weighing plate | 1000 x 1000 x 80 mm |