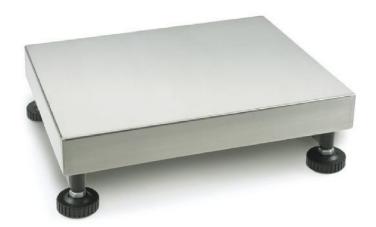

## KERN KFP600V20AM

Platform with stainless steel weighing plate and IP65

| Construction                          |                    |
|---------------------------------------|--------------------|
| Cable length:                         | 2,500 m            |
| Dimensions of weighing plate (WxDxH): | 800 x 600 x 150 mm |
| Material weighing plate:              | stainless steel    |
| Revolving screw feet:                 | yes                |
| Weighing surface (WxD):               | 800 x 600 mm       |