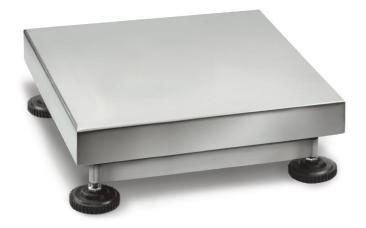

## KERN KFP30V30SM

Stainless steel platform

| Construction                          |                    |
|---------------------------------------|--------------------|
| Cable length:                         | 2,500 m            |
| Dimensions of weighing plate (WxDxH): | 300 x 240 x 100 mm |
| Material weighing plate:              | stainless steel    |
| Revolving screw feet:                 | yes                |
| Weighing surface (WxD):               | 300 x 240 mm       |