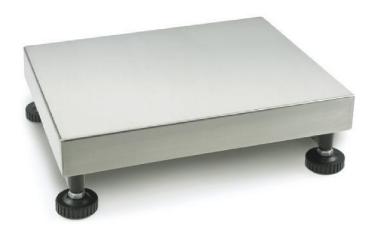

# KERN KFP30V20SM

Platform with stainless steel weighing plate and IP65

Material weighing plate: stainless steel

Revolving screw feet: yes

Weighing surface (WxD): 300 x 240 mm

#### Construction

Cable length: 2,500 m

Dimensions of weighing plate 300 x 240 x 110 mm

(WxDxH):