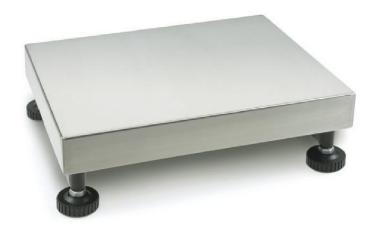

## KERN KFP30V20M

Platform with stainless steel weighing plate and IP65

| Construction                          |                    |
|---------------------------------------|--------------------|
| Cable length:                         | 2,500 m            |
| Dimensions of weighing plate (WxDxH): | 400 x 300 x 125 mm |
| Material weighing plate:              | stainless steel    |
| Revolving screw feet:                 | yes                |
| Weighing surface (WxD):               | 400 x 300 mm       |