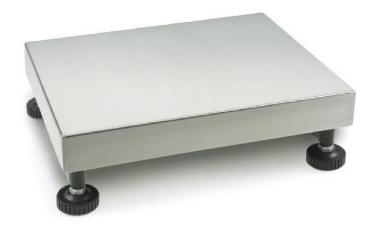

## KERN KFP300V20M

Platform with stainless steel weighing plate and IP65

| Construction                          |                    |
|---------------------------------------|--------------------|
| Cable length:                         | 2,500 m            |
| Dimensions of weighing plate (WxDxH): | 650 x 500 x 135 mm |
| Material weighing plate:              | stainless steel    |
| Revolving screw feet:                 | yes                |
| Weighing surface (WxD):               | 650 x 500 mm       |