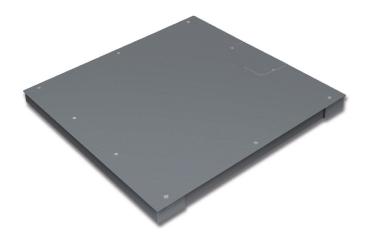

# KERN KFP3000V20NM

Weighing bridge, screwed, lacquered with IP67

Material weighing plate: Steel lacquered Revolving screw feet: yes Weighing surface (WxD): 1500 x 1250 mm

| Construction                 |                     |
|------------------------------|---------------------|
| Cable length:                | 5 m                 |
| Dimensions of weighing plate | 1500 x 1250 x 90 mm |