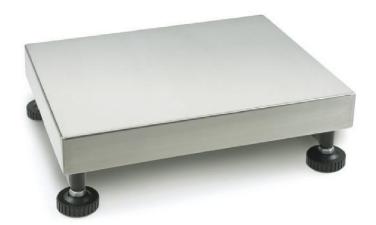

## KERN KFP150V20M

Platform with stainless steel weighing plate and IP65

| Construction                          |                    |
|---------------------------------------|--------------------|
| Cable length:                         | 2,500 m            |
| Dimensions of weighing plate (WxDxH): | 500 x 400 x 137 mm |
| Material weighing plate:              | stainless steel    |
| Revolving screw feet:                 | yes                |
| Weighing surface (WxD):               | 500 x 400 mm       |