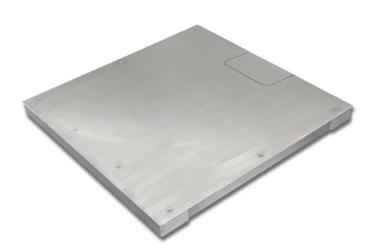

## KERN KFP1500V40M

Stainless steel platform with IP68 protection

Material weighing plate: stainless steel Revolving screw feet: yes

Weighing surface (WxD): 1500 x 1250 mm