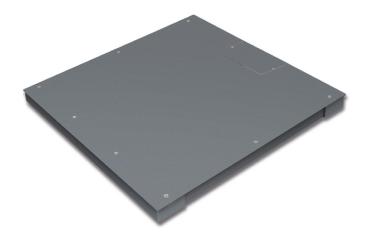

# KERN KFP1500V20SNM

Weighing bridge, screwed, lacquered with IP67

Material weighing plate: Steel lacquered Revolving screw feet: yes Weighing surface (WxD): 1000 x 1000 mm

| Construction                 |                     |
|------------------------------|---------------------|
| Cable length:                | 5 m                 |
| Dimensions of weighing plate | 1000 x 1000 x 80 mm |