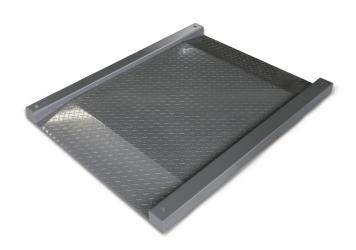

# KERN KFD1500V20LM

Weighing bridge with IP67 protection with two integrated access ramps

#### Construction

Cable length: 5 m Cable length of display device: 5 m Dimensions of weighing plate 1800 x 1400 x 78 mm

(WxDxH):

Material weighing plate: Steel lacquered Weighing surface (WxD): 1200 x 1200 mm