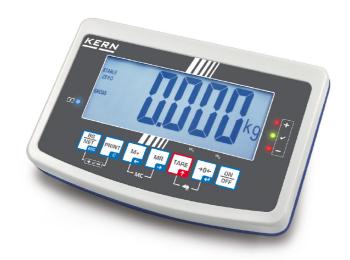

# KERN KFB-TM

Display device with large digits - easy to read

| Measuring system             |                      |
|------------------------------|----------------------|
| Adjustment options:          | External calibration |
| Linearisation (points):      | 3                    |
| Number of weighing ranges:   | 2                    |
| Resolution (non verifiable): | 30000                |
| Resolution (verifiable):     | 6000                 |
| Weighing units:              | kg g lb              |

| Display                       |          |  |
|-------------------------------|----------|--|
| Display digit height (large): | 5,200 cm |  |

| Technical data about verification               |     |
|-------------------------------------------------|-----|
| Verification approval conforming to 2014/31/EU: | yes |
| Verification by KERN possible:                  | yes |
| Verification class:                             | III |

| Functions                                          |     |
|----------------------------------------------------|-----|
| Counting function:                                 | yes |
| Data hold function:                                | yes |
| Function to save totals:                           | yes |
| Vibration-free weighing (Animal weighing program): | yes |
| Weighing with tolerance range:                     | yes |

| Construction                          |                   |
|---------------------------------------|-------------------|
| Casing material:                      | Plastic           |
| Dimensions housing (WxDxH):           | 250 x 160 x 65 mm |
| Dimensions of display device (WxDxH): | 250 x 160 x 65 mm |
| Wall mount:                           | yes               |