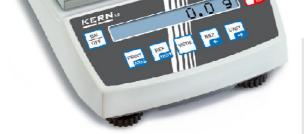

Display

| Functions                                          |      |
|----------------------------------------------------|------|
| Conversion function:                               | yes  |
| Counting function:                                 | yes  |
| Percentage determination:                          | yes  |
| PRE-TARE function:                                 | yes  |
| Suspended weighing:                                | Hook |
| Vibration-free weighing (Animal weighing program): | yes  |

# Category

Brand: KERN
Category: Balances
Product Group: Precision balance