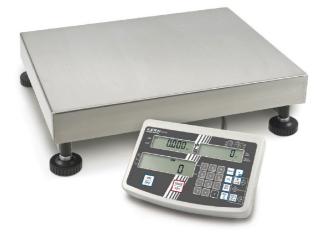

# KERN IFS30K-3M

Industrial counting scale with convenient decimal keypad for easy data entry, counting resolution up to 75000 points - also with EC type approval [M]

| Measuring system<br>Adjustment options:             | External calibration |
|-----------------------------------------------------|----------------------|
| Linearity:                                          | 5 g   10 g           |
| Load cell connection:                               | 4-wire               |
|                                                     |                      |
| Readability [d]:                                    | 5 g   10 g           |
| Recommended adjusting weight:                       | 30 kg (M1)           |
| Repeatability:                                      | 5 g   10 g           |
| Resolution:                                         | 3 3.000              |
| Stabilisation time under laboratory conditions:     | 2 s                  |
| Tare range:                                         | 30 kg                |
| Warm up time:                                       | 10 min   10 min      |
| Weighing capacity [Max]:                            | 15 kg   30 kg        |
| Weighing system:                                    | Strain gauge         |
| Weighing units:                                     | kg                   |
| Display                                             |                      |
| Display digit height (large):                       | 1,650 cm             |
| Display digit height (small):                       | 1,350 cm             |
| Technical data about verification                   |                      |
| Minimum load [Min]:                                 | 100 g   200 g        |
| Periodic Verification for Italy:                    | 969-112              |
| Verification approval conforming to 2014/31/EU:     | yes                  |
| Verification by KERN possible:                      | yes                  |
| Verification class:                                 |                      |
| Verification value [e]:                             | 5g 10g               |
| Counting                                            |                      |
| Counting resolution:                                | 60000                |
| Mininum piece weight at piece counting (Laboratory: | 500 mg               |
| Mininum piece weight at piece                       |                      |
| counting (Normal):                                  | 5 g                  |

# KERN IFS30K-3M

Industrial counting scale with convenient decimal keypad for easy data entry, counting resolution up to 75000 points - also with EC type approval [M]

| of stand:                           | 33 cm              |
|-------------------------------------|--------------------|
| Level indicator:                    | yes                |
| Material weighing plate:            | stainless steel    |
| Overall dimensions mounted (WxDxH): | 400 x 300 x 120 mm |
| Revolving screw feet:               | yes                |
| Wall mount:                         | yes                |
| Weighing surface (WxD):             | 400 x 300 mm       |