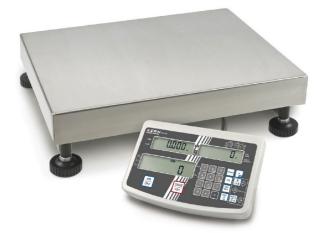

## KERN IFS100K-2M

Industrial counting scale with convenient decimal keypad for easy data entry, counting resolution up to 75000 points - also with EC type approval [M]

| Measuring system                                    |                      |
|-----------------------------------------------------|----------------------|
| Adjustment options:                                 | External calibration |
| Linearity:                                          | 20 g   50 g          |
| Load cell connection:                               | 4-wire               |
| Readability [d]:                                    | 20 g   50 g          |
| Recommended adjusting weight:                       | 150 kg (M1)          |
| Repeatability:                                      | 20 g   50 g          |
| Resolution:                                         | 3 3.000              |
| Stabilisation time under laboratory conditions:     | 2 s                  |
| Tare range:                                         | 150 kg               |
| Warm up time:                                       | 10 min   10 min      |
| Weighing capacity [Max]:                            | 60 kg   150 kg       |
| Weighing system:                                    | Strain gauge         |
| Weighing units:                                     | kg                   |
| Display                                             |                      |
|                                                     |                      |
| Display digit height (large):                       | 1,650 cm             |
| Display digit height (small):                       | 1,350 cm             |
| Technical data about verification                   |                      |
| Minimum load [Min]:                                 | 400 g   1000 g       |
| Periodic Verification for Italy:                    | 969-112              |
| Verification approval conforming to 2014/31/EU:     | yes                  |
| Verification by KERN possible:                      | yes                  |
| Verification class:                                 | III                  |
| Verification value [e]:                             | 20 g   50 g          |
| Counting                                            |                      |
| Counting resolution:                                | 60000                |
| Mininum piece weight at piece counting (Laboratory: | 2,500 g              |
| Mininum piece weight at piece counting (Normal):    | 25 g                 |
| Reference weight:                                   | yes                  |
|                                                     |                      |

# KERN IFS100K-2M

Industrial counting scale with convenient decimal keypad for easy data entry, counting resolution up to 75000 points - also with EC type approval [M]

| of stand:                           | 33 cm              |
|-------------------------------------|--------------------|
| Level indicator:                    | yes                |
| Material weighing plate:            | stainless steel    |
| Overall dimensions mounted (WxDxH): | 500 x 400 x 367 mm |
| Revolving screw feet:               | yes                |
| Wall mount:                         | yes                |
| Weighing surface (WxD):             | 500 x 400 mm       |