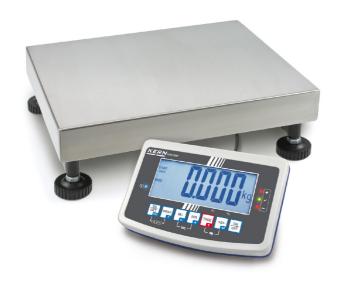

# KERN IFB60K10DM

High-resolution scale in heavy version with EC type approval [M], now also up to [Max] 600 kg.

| Measuring system                                |                      |
|-------------------------------------------------|----------------------|
| Adjustment options:                             | External calibration |
| Linearity:                                      | 10 g   20 g          |
| Load cell connection:                           | 4-wire               |
| Readability [d]:                                | 10 g   20 g          |
| Recommended adjusting weight:                   | 60 kg (M1)           |
| Repeatability:                                  | 10 g   20 g          |
| Resolution:                                     | 3 3.000              |
| Stabilisation time under laboratory conditions: | 2 s                  |
| Warm up time:                                   | 10 min   10 min      |
| Weighing capacity [Max]:                        | 30 kg   60 kg        |
| Weighing system:                                | Strain gauge         |
| Weighing units:                                 | kg                   |

| Construction                          |                    |
|---------------------------------------|--------------------|
| Cable length of display device:       | 3 m                |
| Casing material:                      | Plastic            |
| Dimensions of display device (WxDxH): | 250 x 160 x 58 mm  |
| Dimensions of weighing plate (WxDxH): | 400 x 300 x 128 mm |

## KERN IFB 60K10DM

High-resolution scale in heavy version with EC type approval [M], now also up to [Max]  $600 \, \mathrm{kg}$ 

of stand: 60 cm

Level indicator: yes

Material weighing plate: stainless steel

Overall dimensions mounted (WxDxH):

Revolving screw feet: yes

Wall mount: yes

Weighing surface (WxD): 400 x 300 mm