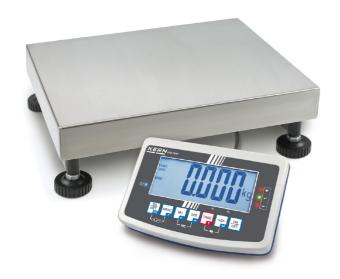

# KERN IFB 60K-3

High-resolution scale in heavy version with EC type approval [M], now also up to [Max] 600 kg

| Measuring system                                |                      |
|-------------------------------------------------|----------------------|
| Adjustment options:                             | External calibration |
| Linearity:                                      | 8 g                  |
| Load cell connection:                           | 6-wire               |
| Readability [d]:                                | 2 g                  |
| Recommended adjusting weight:                   | 60 kg (F2)           |
| Repeatability:                                  | 2 g                  |
| Resolution:                                     | 30000                |
| Stabilisation time under laboratory conditions: | 2 s                  |
| Tare range:                                     | -60 kg               |
| Warm up time:                                   | 2 h                  |
| Weighing capacity [Max]:                        | 60 kg                |
| Weighing system:                                | Strain gauge         |
| Weighing units:                                 | kg                   |

| Construction                          |                    |
|---------------------------------------|--------------------|
| Cable length of display device:       | 3 m                |
| Casing material:                      | Plastic            |
| Dimensions of display device (WxDxH): | 250 x 160 x 58 mm  |
| Dimensions of weighing plate (WxDxH): | 400 x 300 x 128 mm |
| of stand:                             | 60 cm              |
| Level indicator:                      | yes                |
| Material weighing plate:              | stainless steel    |
| Overall dimensions mounted (WxDxH):   | 400 x 300 x 120 mm |
| Revolving screw feet:                 | yes                |
| Wall mount:                           | yes                |
| Weighing surface (WxD):               | 400 x 300 mm       |

## KERN IFB 60K-3

High-resolution scale in heavy version with EC type approval [M], now also up to [Max] 600  $\,$  kg  $\,$ 