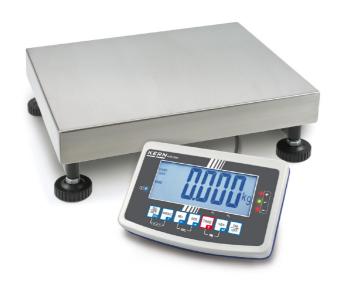

# KERN IFB 30K-3

High-resolution scale in heavy version with EC type approval [M], now also up to [Max] 600 kg

| Measuring system                                |                      |
|-------------------------------------------------|----------------------|
| Adjustment options:                             | External calibration |
| Linearity:                                      | 4 g                  |
| Load cell connection:                           | 6-wire               |
| Readability [d]:                                | 1 g                  |
| Recommended adjusting weight:                   | 30 kg (F2)           |
| Repeatability:                                  | 1 g                  |
| Resolution:                                     | 30000                |
| Stabilisation time under laboratory conditions: | 2 s                  |
| Warm up time:                                   | 2 h                  |
| Weighing capacity [Max]:                        | 30 kg                |
| Weighing system:                                | Strain gauge         |
| Weighing units:                                 | kg                   |

| Construction                          |                     |
|---------------------------------------|---------------------|
| Cable length of display device:       | 3 m                 |
| Casing material:                      | Plastic             |
| Dimensions of display device (WxDxH): | 250 x 160 x 58 mm   |
| Dimensions of weighing plate (WxDxH): | 400 x 300 x 128 mm  |
| of stand:                             | 60 cm               |
| Level indicator:                      | yes                 |
| Material weighing plate:              | stainless steel     |
| Overall dimensions mounted (WxDxH):   | 5500 x 300 x 260 mm |
| Revolving screw feet:                 | yes                 |
| Wall mount:                           | yes                 |
| Weighing surface (WxD):               | 400 x 300 mm        |

## KERN IFB 30K-3

High-resolution scale in heavy version with EC type approval [M], now also up to [Max] 600  $\,$  kg  $\,$ 