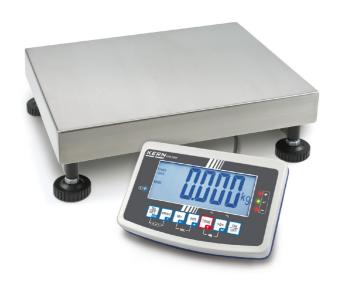

# KERN IFB 150K20DM

High-resolution scale in heavy version with EC type approval [M], now also up to [Max] 600 kg

| Measuring system                                |                      |
|-------------------------------------------------|----------------------|
| Adjustment options:                             | External calibration |
| Linearity:                                      | 20 g   50 g          |
| Load cell connection:                           | 6-wire               |
| Readability [d]:                                | 20 g   50 g          |
| Recommended adjusting weight:                   | 150 kg (M1)          |
| Repeatability:                                  | 20 g   50 g          |
| Resolution:                                     | 3 3.000              |
| Stabilisation time under laboratory conditions: | 2 s                  |
| Warm up time:                                   | 10 min   10 min      |
| Weighing capacity [Max]:                        | 60 kg   150 kg       |
| Weighing system:                                | Strain gauge         |
| Weighing units:                                 | kg                   |

| Construction                          |                    |
|---------------------------------------|--------------------|
| Cable length of display device:       | 3 m                |
| Casing material:                      | Plastic            |
| Dimensions of display device (WxDxH): | 250 x 160 x 58 mm  |
| Dimensions of weighing plate (WxDxH): | 500 x 400 x 130 mm |
|                                       |                    |

Overall dimensions mounted 660 x 400 x 760 mm
(WxDxH):

Revolving screw feet: yes

Wall mount: yes

Weighing surface (WxD): 500 x 400 mm