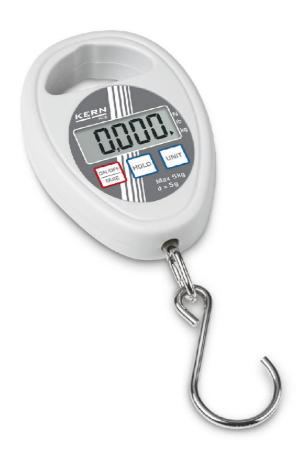

# KERN HDB5K5N

Convenient, economical and always handy â now also as high-capacity XL-version

| Measuring system                                |                      |
|-------------------------------------------------|----------------------|
| Adjustment options:                             | External calibration |
| Linearity:                                      | 15 g                 |
| Precision (of [Max]):                           | 0,500 %              |
| Readability [d]:                                | 5 g                  |
| Recommended adjusting weight:                   | 5 kg (M1)            |
| Repeatability:                                  | 5 g                  |
| Resolution:                                     | 1000                 |
| Stabilisation time under laboratory conditions: | 2 s                  |
| Warm up time:                                   | 10 min               |
| Weighing capacity [Max]:                        | 5 kg                 |
| Weighing system:                                | Strain gauge         |
| Weighing units:                                 | kg lb N              |

| Construction                        |                  |
|-------------------------------------|------------------|
| Casing material:                    | Plastic          |
| Dimensions housing (WxDxH):         | 72 x 25 x 105 mm |
| Overall dimensions mounted (WxDxH): | 185 x 72 x 25 mm |