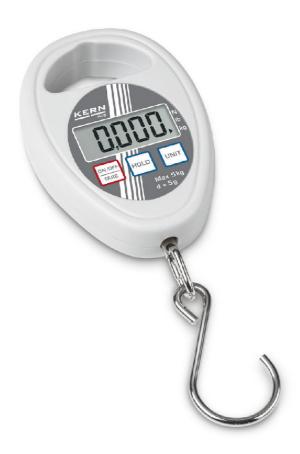

# KERN HDB30K-2XL

Convenient, economical and always handy â now also as high-capacity XL-version

| Measuring system                                |                      |
|-------------------------------------------------|----------------------|
| Adjustment options:                             | External calibration |
| Linearity:                                      | 60 g                 |
| Precision (of [Max]):                           | 0,500 %              |
| Readability [d]:                                | 20 g                 |
| Recommended adjusting weight:                   | 20 kg (M1)           |
| Repeatability:                                  | 20 g                 |
| Resolution:                                     | 1500                 |
| Stabilisation time under laboratory conditions: | 2 s                  |
| Warm up time:                                   | 10 min               |
| Weighing capacity [Max]:                        | 30 kg                |
| Weighing system:                                | Strain gauge         |
| Weighing units:                                 | kg lb N              |

| Display                       |          |
|-------------------------------|----------|
| Display digit height (large): | 1,200 cm |
|                               |          |

| - | un | Ot1 | $\circ$ | n        |
|---|----|-----|---------|----------|
|   |    |     |         | 4 III IN |
|   |    |     |         |          |

| Construction                        |                   |
|-------------------------------------|-------------------|
| Casing material:                    | Plastic           |
| Dimensions housing (WxDxH):         | 107 x 25 x 101 mm |
| Overall dimensions mounted (WxDxH): | 202 x 25 x 101 mm |