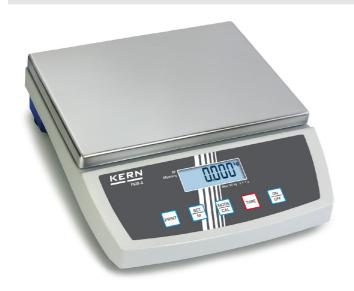

## KERN FKB15K0.5A

Bench scale up to 65 kg with large weighing plate

| Measuring system                                |                                                                        |
|-------------------------------------------------|------------------------------------------------------------------------|
| Adjustment options:                             | External calibration                                                   |
| Linearity:                                      | 1,500 g                                                                |
| Readability [d]:                                | 500 mg                                                                 |
| Recommended adjusting weight:                   | 15 kg (F2)                                                             |
| Repeatability:                                  | 500 mg                                                                 |
| Resolution:                                     | 30000                                                                  |
| Stabilisation time under laboratory conditions: | 3 s                                                                    |
| Tare range:                                     | 15 kg                                                                  |
| Warm up time:                                   | 2 h                                                                    |
| Weighing capacity [Max]:                        | 15 kg                                                                  |
| Weighing system:                                | Strain gauge                                                           |
| Weighing units:                                 | t kg ozt tl (HK) g mo lb * tl<br>(Singap. Malays) dwt oz tl<br>(Tw) gn |

| Construction                          |                    |
|---------------------------------------|--------------------|
| Casing material:                      | Plastic            |
| Dimensions housing (WxDxH):           | 348 x 390 x 113 mm |
| Dimensions of weighing plate (WxDxH): | 348 x 390 x 113 mm |
| Material weighing plate:              | stainless steel    |
| Weighing surface (WxD):               | 340 x 240 mm       |