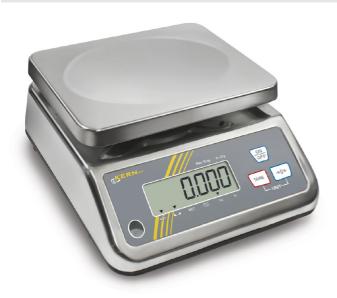

## KERN FFN15K2IPN

Compact organ balance, protected against water splashes through stainless steel construction and IP65 rating, also with EC type approval [M]

| Measuring system                                |                      |
|-------------------------------------------------|----------------------|
| Adjustment options:                             | External calibration |
| Linearity:                                      | 4 g                  |
| Number of weighing ranges:                      | 1                    |
| Readability [d]:                                | 2 g                  |
| Recommended adjusting weight:                   | 15 kg (M3)           |
| Repeatability:                                  | 2 g                  |
| Resolution:                                     | 7500                 |
| Stabilisation time under laboratory conditions: | 2 s                  |
| Tare range:                                     | -15 kg               |
| Warm up time:                                   | 30 min               |
| Weighing capacity [Max]:                        | 15 kg                |
| Weighing system:                                | Strain gauge         |
| Weighing units:                                 | kg lb                |

| Construction                        |                    |
|-------------------------------------|--------------------|
| Dimensions housing (WxDxH):         | 243 x 300 x 127 mm |
| Level indicator:                    | yes                |
| Material weighing plate:            | stainless steel    |
| Overall dimensions mounted (WxDxH): | 243 x 300 x 127 mm |
| Revolving screw feet:               | yes                |
| Weighing surface (WxD):             | 233 x 193 mm       |