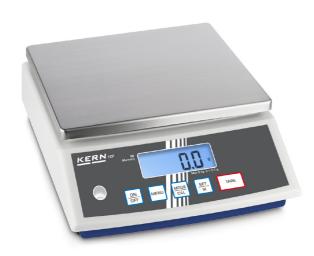

## KERN FCF3K-4

Compact bench scale with multi-purpose functionality and a high level of accuracy for use in industry, gastronomy and kitchen

| Measuring system                                |                                           |
|-------------------------------------------------|-------------------------------------------|
| Adjustment options:                             | External calibration                      |
| Linearity:                                      | 300 mg                                    |
| Number of weighing ranges:                      | 1                                         |
| Readability [d]:                                | 100 mg                                    |
| Recommended adjusting weight:                   | 2 kg (M1); 1 kg (M1)                      |
| Repeatability:                                  | 100 mg                                    |
| Resolution:                                     | 30000                                     |
| Stabilisation time under laboratory conditions: | 3 s                                       |
| Tare range:                                     | 3 kg                                      |
| Warm up time:                                   | 2 h                                       |
| Weighing capacity [Max]:                        | 3 kg                                      |
| Weighing system:                                | Strain gauge                              |
| Weighing units:                                 | ozt tl (HK) tol g mo lb dwt oz<br>tl (Tw) |

| Construction                        |                    |
|-------------------------------------|--------------------|
| Casing material:                    | Plastic            |
| Dimensions housing (WxDxH):         | 270 x 345 x 106 mm |
| Level indicator:                    | yes                |
| Material weighing plate:            | stainless steel    |
| Overall dimensions mounted (WxDxH): | 270 x 345 x 106 mm |
| Weighing surface (WxD):             | 253 x 228 mm       |