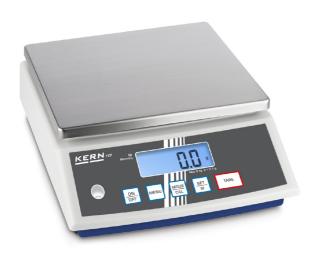

## KERN FCF30K-3

Compact bench scale with multi-purpose functionality and a high level of accuracy for use in industry, gastronomy and kitchen

| Measuring system                                |                                              |
|-------------------------------------------------|----------------------------------------------|
| Adjustment options:                             | External calibration                         |
| Linearity:                                      | 3 g                                          |
| Number of weighing ranges:                      | 1                                            |
| Readability [d]:                                | 1 g                                          |
| Recommended adjusting weight:                   | 30 kg (M1)                                   |
| Repeatability:                                  | 1 g                                          |
| Resolution:                                     | 30000                                        |
| Stabilisation time under laboratory conditions: | 3 s                                          |
| Tare range:                                     | 30 kg                                        |
| Warm up time:                                   | 2 h                                          |
| Weighing capacity [Max]:                        | 30 kg                                        |
| Weighing system:                                | Strain gauge                                 |
| Weighing units:                                 | kg ozt tl (HK) tol g mo lb dwt<br>oz tl (Tw) |

| Construction                        |                    |
|-------------------------------------|--------------------|
| Casing material:                    | Plastic            |
| Dimensions housing (WxDxH):         | 270 x 345 x 106 mm |
| Level indicator:                    | yes                |
| Material weighing plate:            | stainless steel    |
| Overall dimensions mounted (WxDxH): | 270 x 345 x 106 mm |
| Weighing surface (WxD):             | 253 x 228 mm       |