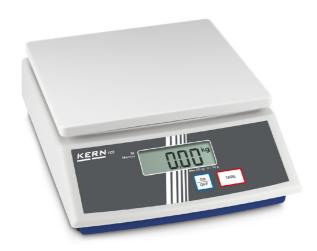

# KERN FCE3K1N

Entry-level bench scale â mobile, practical, lightweight

| Measuring system                                |                      |
|-------------------------------------------------|----------------------|
| Adjustment options:                             | External calibration |
| Linearity:                                      | 3 g                  |
| Readability [d]:                                | 1 g                  |
| Recommended adjusting weight:                   | 3 kg (M2)            |
| Repeatability:                                  | 2 g                  |
| Resolution:                                     | 3000                 |
| Stabilisation time under laboratory conditions: | 3 s                  |
| Warm up time:                                   | 10 min               |
| Weighing capacity [Max]:                        | 3 kg                 |
| Weighing system:                                | Strain gauge         |
| Weighing units:                                 | g                    |

#### Construction

Casing material: **Plastic** Dimensions housing (WxDxH): 270 x 323 x 110 mm Dimensions of weighing plate 252 x 228 x 25 mm (WxDxH): Material weighing plate: **Plastic** Weighing surface (WxD): 252 x 228 mm