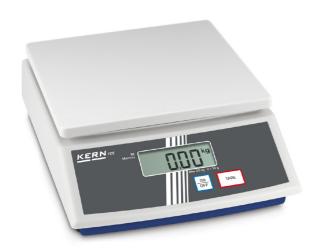

# KERN FCE30K10N

Entry-level bench scale â mobile, practical, lightweight

| Measuring system                                |                      |
|-------------------------------------------------|----------------------|
| Adjustment options:                             | External calibration |
| Linearity:                                      | 30 g                 |
| Readability [d]:                                | 10 g                 |
| Recommended adjusting weight:                   | 30 kg (M2)           |
| Repeatability:                                  | 10 g                 |
| Resolution:                                     | 3000                 |
| Stabilisation time under laboratory conditions: | 3 s                  |
| Warm up time:                                   | 10 min               |
| Weighing capacity [Max]:                        | 30 kg                |
| Weighing system:                                | Strain gauge         |
| Weighing units:                                 | kg                   |

## Display

Display digit height (large): 2,500 cm

| Environmental conditions       |       |
|--------------------------------|-------|
| Maximum humidity:              | 80 %  |
| Maximum operating temperature: | 35 °C |
| Minimum ambient temperature:   | 5°C   |

| Power supply                    |                         |
|---------------------------------|-------------------------|
| Battery:                        | 9 V Block               |
| Charging time:                  | 10 h                    |
| Input voltage:                  | 220 V - 240 V AC 50 Hz  |
| Mains adapter:                  | Mains adapter external  |
| Mains adapter/adapter included: | US EURO CH UK           |
| Operating time:                 | 12 h                    |
| Operating time (Backlight off): | 20 h                    |
| Rechargeable battery:           | Rchrg. battery optional |

#### Construction

Casing material:

Dimensions housing (WxDxH):

Dimensions of weighing plate
(WxDxH):

Material weighing plate:

Weighing surface (WxD):

Plastic

Plastic

252 x 228 x 12,5 mm

252 x 228 mm