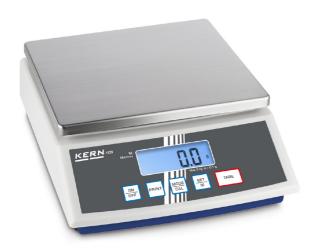

## KERN FCB24K2

Bench scale with second display on the backside of the scale

| Measuring system                                |                                              |
|-------------------------------------------------|----------------------------------------------|
| Adjustment options:                             | External calibration                         |
| Linearity:                                      | 6 g                                          |
| Readability [d]:                                | 2 g                                          |
| Recommended adjusting weight:                   | 20 kg (M1)                                   |
| Repeatability:                                  | 2 g                                          |
| Resolution:                                     | 12000                                        |
| Stabilisation time under laboratory conditions: | 3 s                                          |
| Warm up time:                                   | 30 min                                       |
| Weighing capacity [Max]:                        | 24 kg                                        |
| Weighing system:                                | Strain gauge                                 |
| Weighing units:                                 | kg ozt tl (HK) tol g mo lb dwt<br>oz tl (Tw) |

Brand:

KERN

Dimensions packaging (WxDxH): 330 x 400 x 190 mm

Gross weight: 3,438 kg

Net weight: 2,600 kg

Shipping method: Parcel service

| Construction                          |                     |
|---------------------------------------|---------------------|
| Casing material:                      | Plastic             |
| Dimensions housing (WxDxH):           | 270 x 323 x 110 mm  |
| Dimensions of weighing plate (WxDxH): | 252 x 228 x 12,5 mm |
| Material weighing plate:              | stainless steel     |
| Weighing surface (WxD):               | 253 x 227 mm        |