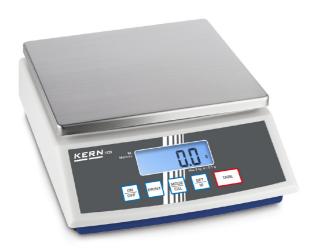

## KERN FCB12K1

Bench scale with second display on the backside of the scale

| Measuring system                                |                                           |
|-------------------------------------------------|-------------------------------------------|
| Adjustment options:                             | External calibration                      |
| Linearity:                                      | 3 g                                       |
| Readability [d]:                                | 1 g                                       |
| Recommended adjusting weight:                   | 12 kg (M1)                                |
| Repeatability:                                  | 1 g                                       |
| Resolution:                                     | 12000                                     |
| Stabilisation time under laboratory conditions: | 3 s                                       |
| Tare range:                                     | 12 kg                                     |
| Warm up time:                                   | 30 min                                    |
| Weighing capacity [Max]:                        | 12 kg                                     |
| Weighing system:                                | Strain gauge                              |
| Weighing units:                                 | ozt tl (HK) tol g mo lb dwt oz<br>tl (Tw) |

| Construction                          |                    |
|---------------------------------------|--------------------|
| Casing material:                      | Plastic            |
| Dimensions housing (WxDxH):           | 265 x 323 x 110 mm |
| Dimensions of weighing plate (WxDxH): | 265 x 323 x 115 mm |
| Material weighing plate:              | stainless steel    |
| Revolving screw feet:                 | yes                |
| Weighing surface (WxD):               | 253 x 227 mm       |